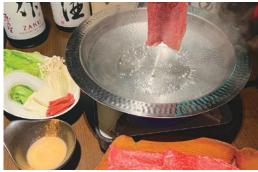

#### **Bishamonten** [毘沙門天]

Shabu-shabu with Wagyu beef.

You can enjoy a course meal that comes with shabu-shabu. We also have sake and wine that go well with the dishes. You can also order single dishes. Please enjoy Japanese shabu-shabu.

**Japanese food** 

(Shabu-shabu)

(Address) 2F, Sugai Building 1,1-12 Shinmachi, Nakatsugawa-City **TEL** 0573-64-2272 Opening hours 17:00~22:00 Closed day Mon **URL** https://shabushabu-bishamonten.foodre.jp/