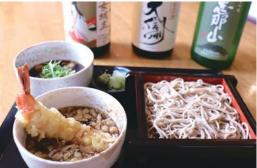

Sarashina [更科]

Japanese food (soba)

WEBSITE

You can enjoy soba noodles made from 100% buckwheat flour and the seasonal taste of Nakatsugawa.

| Address 2-2-31 Otamachi,Nakatsugawa-City |
|------------------------------------------|
| <b>TEL</b> 0573-65-2075                  |
| Openinghours 11:30~Closed when           |
| soba sold out                            |
| Closed day Irregular holidays            |
| URL https://sarashina.jimdofree.com      |

You can enjoy 100% buckwheat noodles made with homemade buckwheat flour and the seasonal flavors of Nakatsugawa. Wild vegetables, Ayu fish, matsutake mushrooms, wild mushrooms, wild yam, boar meat, and more are popular.