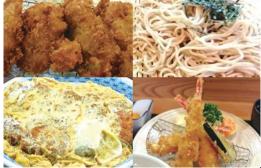

There are creative dishes that make use of seasonal ingredients as well as standard menus, so please enjoy the sense of the season and the seasonal flavors to your heart's content.

Address 2-2-33 Otamachi, Nakatsugawa-City **TEL** 0573-65-2008 Opening hours) 17:30~L.O21:30 (Closed day) Irregular holidays

Sarashina [更科]

Japanese food (soba)

WEBSITE

You can enjoy soba noodles made from 100% buckwheat flour and the seasonal taste of Nakatsugawa.

| Address 2-2-31 Otamachi,Nakatsugawa-City |
|------------------------------------------|
| <b>TEL</b> 0573-65-2075                  |
| Openinghours 11:30~Closed when           |
| soba sold out                            |
| Closed day Irregular holidays            |
| URL https://sarashina.jimdofree.com      |

You can enjoy 100% buckwheat noodles made with homemade buckwheat flour and the seasonal flavors of Nakatsugawa. Wild vegetables, Ayu fish, matsutake mushrooms, wild mushrooms, wild yam, boar meat, and more are popular.