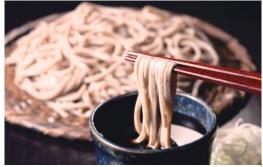

Sarashina [更科]

Japanese food (soba)

WEBSITE

You can enjoy soba noodles made from 100% buckwheat flour and the seasonal taste of Nakatsugawa.

| Address 2-2-31 Otamachi,Nakatsugawa-City |
|------------------------------------------|
| <b>TEL</b> 0573-65-2075                  |
| Openinghours 11:30~Closed when           |
| soba sold out                            |
| Closed day Irregular holidays            |
| URL https://sarashina.jimdofree.com      |

You can enjoy 100% buckwheat noodles made with homemade buckwheat flour and the seasonal flavors of Nakatsugawa. Wild vegetables, Ayu fish, matsutake mushrooms, wild mushrooms, wild yam, boar meat, and more are popular.