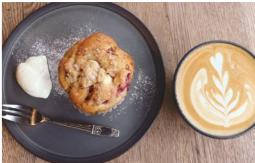

Café

holidaypark roastworks [\*リデーパークローストワークス]

Authentic coffee and muffins to enjoy at a cafe renovated from an old folk house.

This cafe is located in Nakatsugawa-juku, Nakasendo, in a renovated 140-year-old private house.

You can enjoy hand-drip coffee made with home-roasted coffee beans, espresso, muffins made with seasonal fruits, and more.

WEBSITE

44

**A** 

Free Wi-Fi

available

43

English-speaking staff available