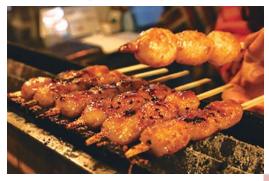

Japanese food (Yakitori)

Authentic yakitori specialty restaurant.

An authentic yakitori specialty restaurant that grills "Ena chicken", raised in the local Nakatsugawa area, over Kishu Binchotan charcoal. \*Reservation required