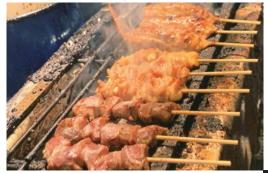

Japanese food (Yakitori)

Authentic yakitori specialty restaurant.

An authentic yakitori specialty restaurant that grills "Ena chicken", raised in the local Nakatsugawa area, over Kishu Binchotan charcoal. \*Reservation required