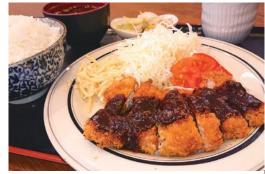

cutlet, and fried shrimp are popular.

pork cutlet, homemade miso sauce

Sanyushi [三遊司]

Restaurant

Freshly fried crispy pork cutlet, miso cutlet.

Address 2-4-1 Otamachi, Nakatsugawa-City **TEL** 0573-65-2720 (Opening hours) 11:00~20:00 (Closed day) Thu