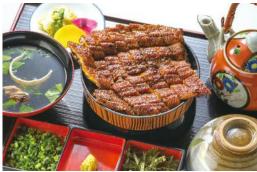

24

**Japanese food** (Unagi)

WEBSITE

GoogleMAP

WEBSITE

Kansai-style Unagi (freshwater eel) restaurant

The unagis are grilled Kansai-style, crispy on the outside and fluffy on the inside. We recommend the unagi bowl, unagi rice box and Hitsumabushi. We also have Dashimaki egg (Japanese omelet) nd Tempura.