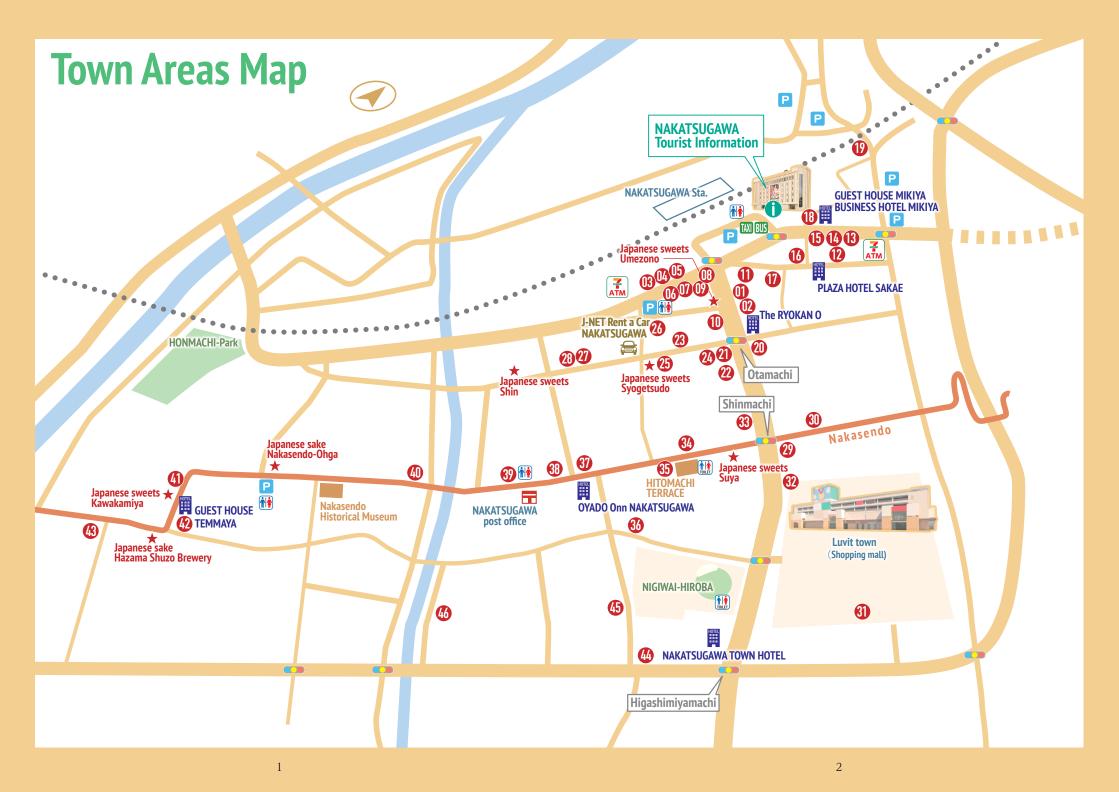

# RESTAURANT GUIDEBOOK



NAKATSUGAWA TOURISM ASSOCIATION

Nigiwai Plaza 1F,1-1,Sakaemachi, Nakatsugawa-City,Gifu-Pref,508-0032,Japan TEL.+81.573.66.5544

【発行】(一社)中津川観光協会 〒508-0032 岐阜県中津川市栄町 1-1 にぎわいプラザ 1 F TEL:0573-66-5544

URL:https://nakatsugawa.town

※For inquiries about restaurants, please contact each restaurant. ※店舗に関するお問い合わせについては、各店舗へご確認ください。 2025 年 6 月発行









A restaurant where you can easily enjoy dishes made. with seasonal ingredients.



There are creative dishes that make use of seasonal ingredients as well as standard menus, so please enjoy the sense of the season and the seasonal flavors to your heart's content.

Address 2-2-33 Otamachi, Nakatsugawa-City **TEL** 0573-65-2008 Opening hours) 17:30~L.O21:30 (Closed day) Irregular holidays





Sarashina [更科]

Japanese food (soba)



WEBSITE

You can enjoy soba noodles made from 100% buckwheat flour and the seasonal taste of Nakatsugawa.



| Address 2-2-31 Otamachi,Nakatsugawa-City |
|------------------------------------------|
| <b>TEL</b> 0573-65-2075                  |
| Openinghours 11:30~Closed when           |
| soba sold out                            |
| Closed day Irregular ho