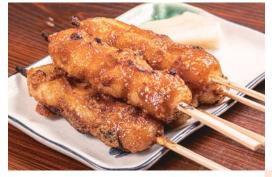

Japanese food (Yakitori)

Authentic yakitori specialty restaurant.

An authentic yakitori specialty restaurant that grills "Ena chicken", raised in the local Nakatsugawa area, over Kishu Binchotan charcoal. \*Reservation required