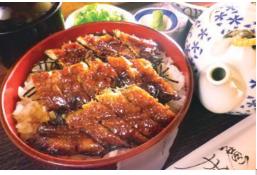

24

**Japanese food** (Unagi)

WEBSITE

GoogleMAP

WEBSITE

Kansai-style Unagi (freshwater eel) restaurant

The unagis are grilled Kansai-style, crispy on the outside and fluffy on the inside. We recommend the unagi bowl, unagi rice box and Hitsumabushi. We also have Dashimaki egg (Japanese omelet) nd Tempura.

Address 2-5-34 Otamachi, Nakatsugawa-City 0573-65-2633 TEL Opening hours 11:30~14:00 / 17:30~20:30 (Closed day) irregular holidays

\*Depending on the reservation situation we may not able to accept customers without reservations.